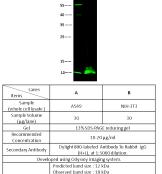

## **Validations**

S100A4 Antibody, Rabbit PAb, Antigen Affinity Purified, Western blot