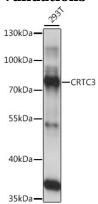

WB 1:500 - 1:2000

**Validations** 

Western blot - CRTC3 Polyclonal Antibody

Western blot analysis of extracts of 293T cells, using CRTC3 antibody at 1:1000 dilution. Secondary antibody: HRP Goat Anti-Rabbit IgG (H+L) at 1:10000

dilution.Lysates/proteins: 25ug per lane.Blocking buffer: 3% nonfat dry milk in TBST.Detection: ECL

Basic Kit .Exposure time: 5s.