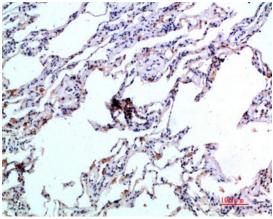

## Validations

Fig1:; Immunohistochemical analysis of paraffinembedded human-lung, antibody was diluted at 1:200