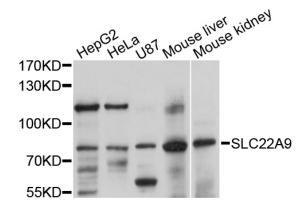

**Dilutions** 

WB 1:500 - 1:2000

**Validations** 

Western blot - SLC22A9 Polyclonal Antibody

Western blot analysis of extracts of various cell lines, using SLC22A9 antibody at 1:1000 dilution. Secondary antibody: HRP Goat Anti-Rabbit IgG (H+L) at 1:10000

dilution.Lysates/proteins: 25ug per lane.Blocking buffer: 3% nonfat dry milk in TBST.Detection: ECL

Basic Kit .Exposure time: 10s.