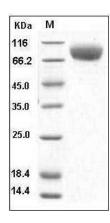

# Purity

> 98 % as determined by SDS-PAGE

# **Molecular Mass**

The recombinant human M-CSFR contains 504 amino acids after the removal of signal peptide with a calculated molecular mass of 56 kDa. As a result of glycosylation, it migrates as an approximately 85-95 kDa protein in SDS-PAGE under reducing conditions.

# **SDS-PAGE**

# Human CSF1R/MCSF Receptor/CD115 (His Tag) recombinant protein

Catalog Number: 503773

Human CSF1R / MCSF Receptor / CD115 Protein (His Tag) SDS-PAGE