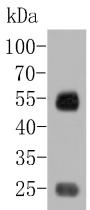

# Validations

Fig1:; Western blot analysis of IgA on human plasma tissue lysates. Proteins were transferred to a PVDF membrane and blocked with 5% BSA in PBS for 1 hour at room temperature. The primary antibody (1/500) was used in 5% BSA at room temperature for 2 hours. Goat Anti-Mouse IgG -HRP Secondary Antibody (HA1006) at 1:5,000 dilution was used for 1 hour at room temperature.