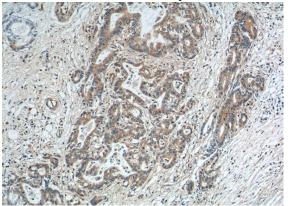

## Validations

HEK-293 cells were subjected to SDS PAGE followed by western blot with Catalog No:115173(SGSH Antibody) at dilution of 1:600

Immunohistochemistry of paraffin-embedded human pancreas cancer tissue slide using Catalog No:115173(SGSH Antibody) at dilution of 1:200 (under 10x lens).