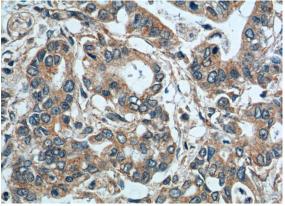

Immunohistochemistry of paraffin-embedded human pancreas cancer tissue slide using Catalog No:115173(SGSH Antibody) at dilution of 1:200 (under 40x lens).