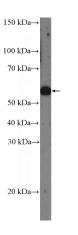

## Antibody description

SGSH Rabbit Polyclonal antibody. Positive WB detected in HEK-293 cells, Transfected HEK-293 cells. Positive IHC detected in human pancreas cancer tissue, human liver cancer tissue.

## Validations

HEK-293 cells were subjected to SDS PAGE followed by western blot with Catalog No:115173(SGSH Antibody) at dilution of 1:600

Immunohistochemistry of paraffin-embedded human pancreas cancer tissue slide using Catalog No:115173(SGSH Antibody) at dilution of 1:200 (under 10x lens).