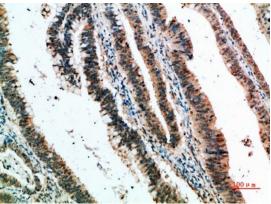

# Validations

Fig1:; Western Blot analysis of HEPG2 cells using CLECSF6 Polyclonal Antibody diluted at 1:500. Secondary antibody[catalog#: HA1001) was diluted at 1:20000

Fig2:; Immunohistochemical analysis of paraffinembedded human-colon-cancer, antibody was diluted at 1:200