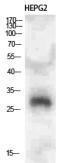

# Validations

Fig1:; Western Blot analysis of HEPG2 cells using CLECSF6 Polyclonal Antibody diluted at 1:500. Secondary antibody[catalog#: HA1001) was diluted at 1:20000

Fig2:; Immunohistochemical analysis of paraffinembedded human-colon-cancer, antibody was diluted at 1:200