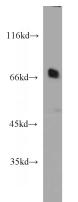

#### **Antibody description**

SNX18 Rabbit Polyclonal antibody. Positive WB detected in HL-60 cells, human placenta tissue, L02 cells, MCF7 cells. Observed molecular weight by Western-blot: 67-70kd

## Validations

HL-60 cells were subjected to SDS PAGE followed by western blot with Catalog No:115473(SNX18 antibody) at dilution of 1:1000