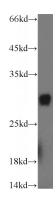

## **PAAF1** antibody

Catalog Number: 113473

**Product name** 

PAAF1 antibody

**Specificity** 

Human, Mouse; other species not tested.

Antibody description

PAAF1 Rabbit Polyclonal antibody. Positive WB detected in mouse brain tissue, HEK-293 cells, human brain tissue, Jurkat cells. Positive IHC detected in human testis tissue, human brain tissue, human kidney tissue. Positive IF detected in HEK-293 cells. Observed molecular weight by Western-blot: 30 kDa

**Dilutions** 

Recommended Dilution:

WB: 1:1000-1:10000

IHC: 1:20-1:200

IF: 1:20-1:200

**Validations** 

mouse brain tissue were subjected to SDS PAGE followed by western blot with Catalog

Immunohistochemistry of paraffin-embedded human testis tissue slide using Catalog No:113473(PAAF1 Antibody) at dilution of 1:50 (under 10x lens)