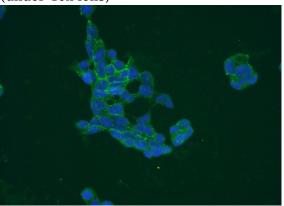

## **PAAF1** antibody

Catalog Number: 113473

Immunohistochemistry of paraffin-embedded human testis tissue slide using Catalog No:113473(PAAF1 Antibody) at dilution of 1:50 (under 40x lens)

Immunofluorescent analysis of HEK-293 cells using Catalog No:113473(PAAF1 Antibody) at dilution of 1:50 and Alexa Fluor 488-congugated AffiniPure Goat Anti-Rabbit IgG(H+L)