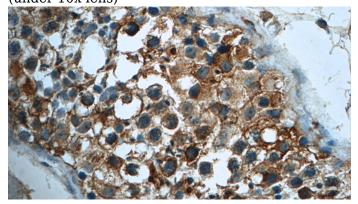

## **PAAF1** antibody

Catalog Number: 113473

Immunohistochemistry of paraffin-embedded human testis tissue slide using Catalog No:113473(PAAF1 Antibody) at dilution of 1:50 (under 40x lens)

Immunofluorescent analysis of HEK-293 cells using Catalog No:113473(PAAF1 Antibody) at dilution of 1:50 and Alexa Fluor 488-congugated AffiniPure Goat Anti-Rabbit IgG(H+L)