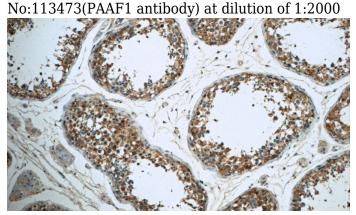

**Dilutions** 

Recommended Dilution:

WB: 1:1000-1:10000

IHC: 1:20-1:200

IF: 1:20-1:200

**Validations** 

mouse brain tissue were subjected to SDS PAGE followed by western blot with Catalog

Immunohistochemistry of paraffin-embedded human testis tissue slide using Catalog No:113473(PAAF1 Antibody) at dilution of 1:50 (under 10x lens)