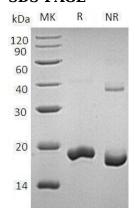

#### **Purity**

>95% as determined by SDS-PAGE.

#### **SDS-PAGE**

Human UBE2B/RAD6B recombinant protein