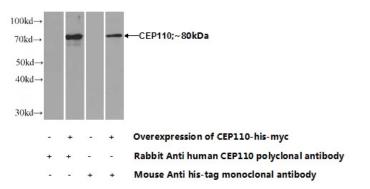

## Antibody description

CEP110 Rabbit Polyclonal antibody. Positive WB detected in Transfected HEK-293 cells.

#### Dilutions

Recommended Dilution:

WB: 1:200-1:2000 Validations

Transfected HEK-293 cells were subjected to SDS PAGE followed by western blot with Catalog No:109263(CEP110 Antibody) at dilution of 1:700