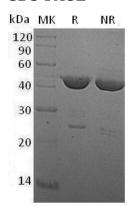

# **Purity**

>95% as determined by SDS-PAGE.

#### **SDS-PAGE**

Mouse Ido1/Ido/Indo (His tag) recombinant protein