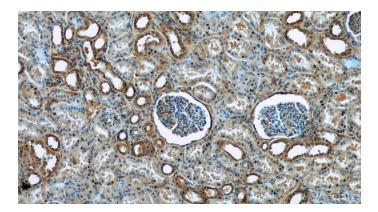

# SYVN1 antibody

Catalog Number: 115963

Immunohistochemistry of paraffin-embedded human kidney tissue slide using Catalog No:115963(HRD1 Antibody) at dilution of 1:50 (under 10x lens)

Immunohistochemistry of paraffin-embedded human kidney tissue slide using Catalog No:115963(HRD1 Antibody) at dilution of 1:50 (under 40x lens)