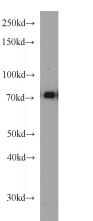

## **Antibody description**

SYVN1 Rabbit Polyclonal antibody. Positive IF detected in HepG2 cells. Positive IHC detected in human kidney tissue. Positive IP detected in mouse kidney tissue. Positive WB detected in HEK-293 cells, HepG2 cells, MDA-MB-453s cells, mouse kidney tissue, mouse ovary tissue, mouse pancreas tissue, mouse stomach tissue, NIH/3T3 cells, Raji cells, rat stomach tissue. Observed molecular weight by Western-blot: 68-76 kDa

# HEK-293 cells were subjected to SDS PAGE followed by western blot with Catalog No:115963(HRD1 antibody) at dilution of 1:1000

IP Result of anti-HRD1 (IP:Catalog No:115963, 4ug; Detection:Catalog No:115963 1:1000) with mouse kidney tissue lysate 7200ug.