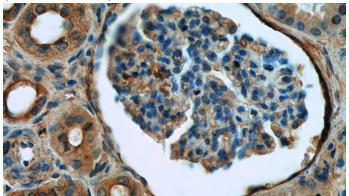

# SYVN1 antibody

Catalog Number: 115963

Immunohistochemistry of paraffin-embedded human kidney tissue slide using Catalog No:115963(HRD1 Antibody) at dilution of 1:50 (under 10x lens)

Immunohistochemistry of paraffin-embedded human kidney tissue slide using Catalog No:115963(HRD1 Antibody) at dilution of 1:50 (under 40x lens)