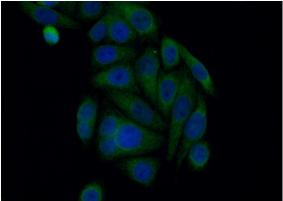

Immunofluorescent analysis of (10% Formaldehyde) fixed HepG2 cells using Catalog No:115963(HRD1 Antibody) at dilution of 1:50 and Alexa Fluor 488-congugated AffiniPure Goat Anti-Rabbit IgG(H+L)