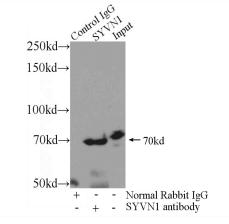

# HEK-293 cells were subjected to SDS PAGE followed by western blot with Catalog No:115963(HRD1 antibody) at dilution of 1:1000

IP Result of anti-HRD1 (IP:Catalog No:115963, 4ug; Detection:Catalog No:115963 1:1000) with mouse kidney tissue lysate 7200ug.