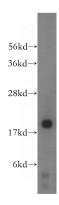

# **Antibody description**

NAT5 Rabbit Polyclonal antibody. Positive IP detected in HL-60 cells. Positive WB detected in HeLa cells, HL-60 cells, human brain tissue. Observed molecular weight by Western-blot: 18-20 kDa

#### **Validations**

HeLa cells were subjected to SDS PAGE followed by western blot with Catalog No:112963(NAT5 antibody) at dilution of 1:500

IP Result of anti-NAT5 (IP:Catalog No:112963, 4ug; Detection:Catalog No:112963 1:500) with HL-60 cells lysate 3040ug.