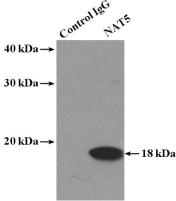

# **Antibody description**

NAT5 Rabbit Polyclonal antibody. Positive IP detected in HL-60 cells. Positive WB detected in HeLa cells, HL-60 cells, human brain tissue. Observed molecular weight by Western-blot: 18-20 kDa

#### **Validations**

HeLa cells were subjected to SDS PAGE followed by western blot with Catalog No:112963(NAT5 antibody) at dilution of 1:500

IP Result of anti-NAT5 (IP:Catalog No:112963, 4ug; Detection:Catalog No:112963 1:500) with HL-60 cells lysate 3040ug.