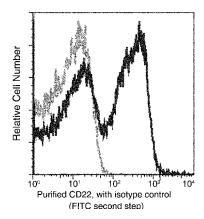

protein

#### **Specificity**

Mouse CD22

#### **Antibody description**

Rabbit Monoclonal to Mouse CD22

# Preparation

This antibody was obtained from a rabbit immunized with purified, recombinant Mouse CD22 .

#### Formulation

 $0.2 \ \mu m$  filtered solution in PBS

#### Storage

This antibody can be stored at 2°C-8°C for one month without detectable loss of activity. Antibody products are stable for twelve months from date of receipt when stored at -20°C to -80°C. Preservative-Free. Sodium azide is recommended to avoid contamination (final concentration 0.05%-0.1%). It is toxic to cells and should be disposed of properly. Avoid repeated freeze-thaw cycles.

# Clonality

Monoclonal

# Ig Type

Rabbit IgG

# Applications

FCM **Dilutions** 

FCM: 0.5-2  $\mu$ g/Test

# Validations



CD22 Antibody, Rabbit MAb, Flow Cytometry