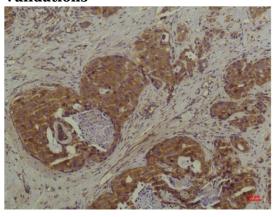

#### **Validations**

Immunohistochemical analysis of paraffinembedded Human Breast Carcinoma using P44/42 MAPK (ERK1/2) Mouse mAb diluted at 1:200.

Western blot analysis of 1)Mouse Brain Tissue, 2) Rat Brain Tissue with P44/42 MAPK(ERK1/2) Mouse mAb diluted at 1:2,000.