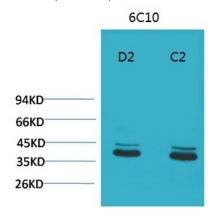

#### **Validations**

Immunohistochemical analysis of paraffinembedded Human Breast Carcinoma using P44/42 MAPK (ERK1/2) Mouse mAb diluted at 1:200.

Western blot analysis of 1)Mouse Brain Tissue, 2) Rat Brain Tissue with P44/42 MAPK(ERK1/2) Mouse mAb diluted at 1:2,000.