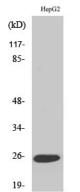

## Anti-LTB antibody

Catalog Number: 176063

| Product name                                                                          | Polyclonal           |
|---------------------------------------------------------------------------------------|----------------------|
| Anti-LTB antibody                                                                     | Ig Type              |
| Specificity                                                                           | Rabbit IgG           |
| Human, Mouse                                                                          | Applications         |
| Antibody description                                                                  | WB, IF               |
| Rabbit polyclonal antibody to LTB                                                     | Dilutions            |
| Preparation                                                                           | WB: 1:500-1:2000     |
| This antigen of this antibody was the antiserum                                       | IF: 1:100-1:500      |
| was produced against synthesized peptide derived<br>from human tnfc. aa range:181-230 | Validations<br>HepG2 |
| -                                                                                     | (kD)<br>117-         |

## Clonality

Fig1:; Western Blot analysis of various cells using LT- $\beta$  Polyclonal Antibody