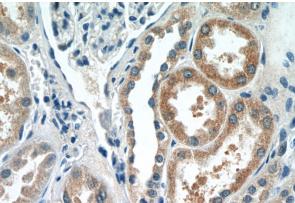

# Antibody description

DPEP2 Rabbit Polyclonal antibody. Positive IHC detected in human kidney tissue. Positive WB detected in Transfected HEK-293 cells. Observed molecular weight by Western-blot: 45 kDa, 50 kDa

Immunohistochemistry of paraffin-embedded human kidney tissue slide using Catalog No:110063(DPEP2 Antibody) at dilution of 1:50 (under 40x lens)