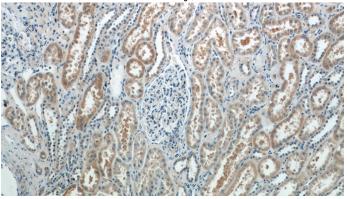

# Antibody description

DPEP2 Rabbit Polyclonal antibody. Positive IHC detected in human kidney tissue. Positive WB detected in Transfected HEK-293 cells. Observed molecular weight by Western-blot: 45 kDa, 50 kDa

## IHC: 1:20-1:200 Validations

Transfected HEK-293 cells were subjected to SDS PAGE followed by western blot with Catalog No:110063(DPEP2 Antibody) at dilution of 1:1000

Immunohistochemistry of paraffin-embedded human kidney tissue slide using Catalog No:110063(DPEP2 Antibody) at dilution of 1:50 (under 10x lens)