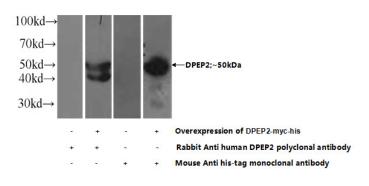

# Antibody description

DPEP2 Rabbit Polyclonal antibody. Positive IHC detected in human kidney tissue. Positive WB detected in Transfected HEK-293 cells. Observed molecular weight by Western-blot: 45 kDa, 50 kDa

## IHC: 1:20-1:200 Validations

Transfected HEK-293 cells were subjected to SDS PAGE followed by western blot with Catalog No:110063(DPEP2 Antibody) at dilution of 1:1000

Immunohistochemistry of paraffin-embedded human kidney tissue slide using Catalog No:110063(DPEP2 Antibody) at dilution of 1:50 (under 10x lens)