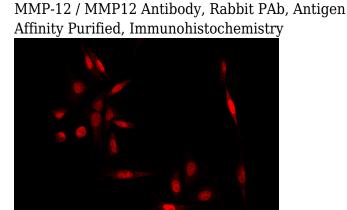

# Validations

MMP-12 / MMP12 Antibody, Rabbit PAb, Antigen Affinity Purified, Immunofluorescence