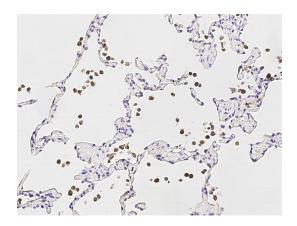

# Ig Type

Rabbit IgG

Applications IHC-P, ICC/IF, IF

# Dilutions

IHC-P: 0.1-2 µg/mL

ICC/IF: 0.5-3 µg/mL