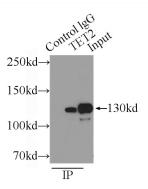

# **Antibody description**

TET2 Rabbit Polyclonal antibody. Positive IP detected in mouse brain tissue. Positive WB detected in HL-60 cells, A549 cells, HEK-293 cells, human brain tissue. Observed molecular weight by Western-blot: 130kd,133kd,224kd

# **Validations**

HL-60 cells were subjected to SDS PAGE followed by western blot with Catalog No:115953(TET2 antibody) at dilution of 1:500

IP Result of anti-TET2 (IP:Catalog No:115953, 3ug; Detection:Catalog No:115953 1:500) with mouse brain tissue lysate 4000ug.