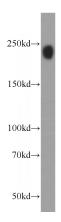

# **Antibody description**

TET2 Rabbit Polyclonal antibody. Positive IP detected in mouse brain tissue. Positive WB detected in HL-60 cells, A549 cells, HEK-293 cells, human brain tissue. Observed molecular weight by Western-blot: 130kd,133kd,224kd

# **Validations**

HL-60 cells were subjected to SDS PAGE followed by western blot with Catalog No:115953(TET2 antibody) at dilution of 1:500

IP Result of anti-TET2 (IP:Catalog No:115953, 3ug; Detection:Catalog No:115953 1:500) with mouse brain tissue lysate 4000ug.