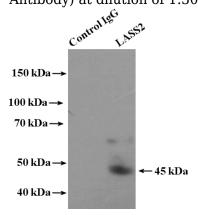

IP Result of anti-LASS2 (IP:Catalog No:112153, 4ug; Detection:Catalog No:112153 1:500) with HeLa cells lysate 3200ug.