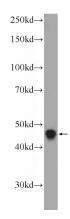

**Dilutions** 

Recommended Dilution:

WB: 1:200-1:1000

IP: 1:200-1:2000

IF: 1:10-1:100

**Validations** 

HepG2 cells were subjected to SDS PAGE followed by western blot with Catalog No:112153(LASS2 Antibody) at dilution of 1:300