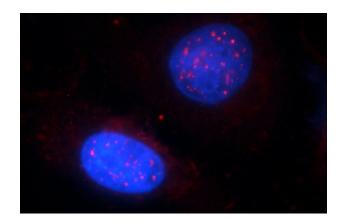

## LASS2 antibody

Catalog Number: 112153

Immunofluorescent analysis of HeLa cells using Catalog No:112153(LASS2 Antibody) at dilution of 1:25 and Rhodamine-Goat anti-Rabbit IgG