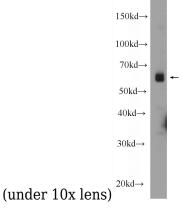

# **Antibody description**

E2F1 Rabbit Polyclonal antibody. Positive IHC detected in human breast cancer tissue. Positive WB detected in mouse brain tissue, A431 cells, HeLa cells, NIH/3T3 cells. Observed molecular weight by Western-blot: 55 kDa

#### **Validations**

Immunohistochemical of paraffin-embedded human breast cancer using Catalog No:110153(E2F1 antibody) at dilution of 1:50

mouse brain tissue were subjected to SDS PAGE followed by western blot with Catalog No:110153(E2F1 Antibody) at dilution of 1:300