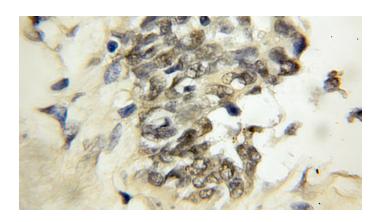

# **Antibody description**

E2F1 Rabbit Polyclonal antibody. Positive IHC detected in human breast cancer tissue. Positive WB detected in mouse brain tissue, A431 cells, HeLa cells, NIH/3T3 cells. Observed molecular weight by Western-blot: 55 kDa

#### **Validations**

Immunohistochemical of paraffin-embedded human breast cancer using Catalog No:110153(E2F1 antibody) at dilution of 1:50

mouse brain tissue were subjected to SDS PAGE followed by western blot with Catalog No:110153(E2F1 Antibody) at dilution of 1:300