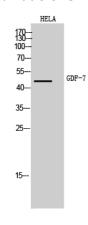

## **Validations**

Fig1:; Western Blot analysis of Hela cells using GDF-7 Polyclonal Antibody. Antibody was diluted at 1:1000. Secondary antibody catalog#: HA1001) was diluted at 1:20000