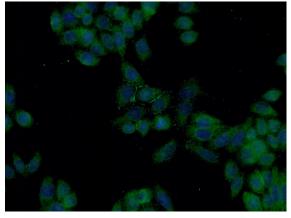

#### **Antibody description**

FOLR1 Rabbit Polyclonal antibody. Positive WB detected in HeLa cells, MCF-7 cells. Positive IF detected in HeLa cells. Observed molecular weight by Western-blot: 38 kDa

## IF: 1:20-1:200 Validations

HeLa cells were subjected to SDS PAGE followed by western blot with Catalog No:110743(FOLR1 Antibody) at dilution of 1:800

Immunofluorescent analysis of HeLa cells using Catalog No:110743(FOLR1 Antibody) at dilution of 1:50 and Alexa Fluor 488-congugated AffiniPure Goat Anti-Rabbit IgG(H+L)