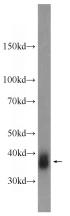

#### **Antibody description**

FOLR1 Rabbit Polyclonal antibody. Positive WB detected in HeLa cells, MCF-7 cells. Positive IF detected in HeLa cells. Observed molecular weight by Western-blot: 38 kDa

## IF: 1:20-1:200 Validations

HeLa cells were subjected to SDS PAGE followed by western blot with Catalog No:110743(FOLR1 Antibody) at dilution of 1:800

Immunofluorescent analysis of HeLa cells using Catalog No:110743(FOLR1 Antibody) at dilution of 1:50 and Alexa Fluor 488-congugated AffiniPure Goat Anti-Rabbit IgG(H+L)