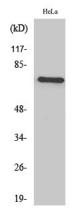

**Dilutions** 

WB: 1:500-1:2000

IHC-P: 1:100-1:300

IF: 1:100-1:500

**Validations** 

Fig1:; Western Blot analysis of various cells using TFIIIB90-1 Polyclonal Antibody cells nucleus extracted by Minute TM Cytoplasmic and Nuclear Fractionation kit (SC-003,Inventbiotech,MN,USA).