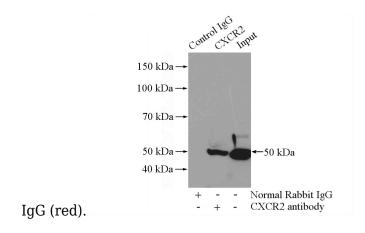

# CXCR2 antibody

IP Result of anti-IL8RB (IP:Catalog No:109643, 4ug; Detection:Catalog No:109643 1:1000) with HepG2 cells lysate 3200ug.