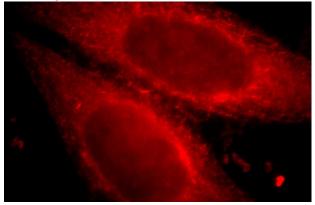

## **Antibody description**

CXCR2 Rabbit Polyclonal antibody. Positive IF detected in HepG2 cells. Positive IP detected in HepG2 cells. Positive WB detected in L02 cells, COLO 320 cells. Observed molecular weight by Western-blot: 45-50 kDa

## Validations

L02 cells were subjected to SDS PAGE followed by western blot with Catalog No:109643(IL8RB antibody) at dilution of 1:2000

Immunofluorescent analysis of HepG2 cells, using IL8RB antibody Catalog No:109643 at 1:25 dilution and Rhodamine-labeled goat anti-rabbit