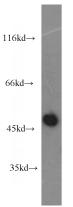

## **Antibody description**

CXCR2 Rabbit Polyclonal antibody. Positive IF detected in HepG2 cells. Positive IP detected in HepG2 cells. Positive WB detected in L02 cells, COLO 320 cells. Observed molecular weight by Western-blot: 45-50 kDa

## Validations

L02 cells were subjected to SDS PAGE followed by western blot with Catalog No:109643(IL8RB antibody) at dilution of 1:2000

Immunofluorescent analysis of HepG2 cells, using IL8RB antibody Catalog No:109643 at 1:25 dilution and Rhodamine-labeled goat anti-rabbit