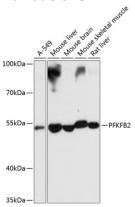

**Dilutions** 

WB 1:500 - 1:2000

**Validations** 

Western blot - PFKFB2 Polyclonal Antibody

Western blot analysis of extracts of various cell lines, using PFKFB2 antibody at 1:1000 dilution. Secondary antibody: HRP Goat Anti-Rabbit IgG (H+L) at 1:10000

dilution.Lysates/proteins: 25ug per lane.Blocking buffer: 3% nonfat dry milk in TBST.Detection: ECL

Basic Kit .Exposure time: 10s.