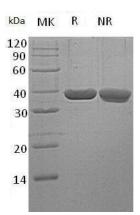

Information**

#### Gene Name Synonym

L-Lactate Dehydrogenase A Chain, LDH-A, Cell Proliferation-Inducing Gene 19 Protein, LDH Muscle Subunit, LDH-M, Renal Carcinoma Antigen NY-REN-59, LDHA

#### **Protein Construction**

A DNA sequence encoding the Human LDHA/PIG19 Met1-Phe332 is expressed with a 6His tag at the N-terminus.

#### Organism

Human

#### **Expression Host**

E. coli

### **QC Testing**

#### Purity

>95% as determined by SDS-PAGE.

#### Endotoxin

 ${<}1.0$  EU per  $\mu g$  protein as determined by the LAL

method.

#### Stability

Store for up to 6 months at -20°C

#### Formulation

Supplied as a 0.2  $\mu$ m filtered solution of 20mM TrisHCl, 100mM NaCl, 50% Glycerol, pH 8.0.

## **Usage Guide**

#### Storage

Store at <-20°C, minimize freeze-thaw cycles. **SDS-PAGE** 



Human LDHA/PIG19 (His tag) recombinant protein