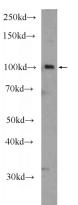

## **Antibody description**

SFMBT2 Rabbit Polyclonal antibody. Positive WB detected in NIH/3T3 cells, mouse spleen tissue. Observed molecular weight by Western-blot: 100 kDa

# Validations

NIH/3T3 cells were subjected to SDS PAGE followed by western blot with Catalog No:115143(SFMBT2 Antibody) at dilution of 1:600