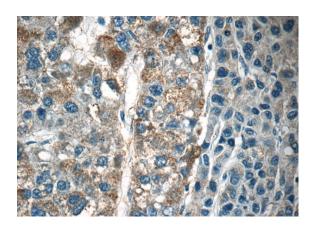

# LAPTM4B antibody

Catalog Number: 112143

Immunohistochemistry of paraffin-embedded human liver cancer tissue slide using Catalog No:112143(LAPTM4B Antibody) at dilution of 1:50 (under 40x lens)