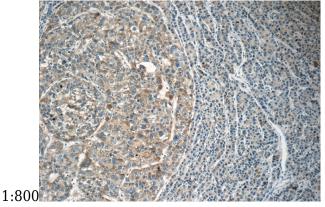

# Validations

mouse lymph tissue were subjected to SDS PAGE followed by western blot with Catalog No:112143(LAPTM4B antibody) at dilution of

Immunohistochemistry of paraffin-embedded human liver cancer tissue slide using Catalog No:112143(LAPTM4B Antibody) at dilution of 1:50 (under 10x lens)