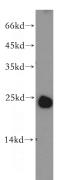

#### **Antibody description**

LAPTM4B Rabbit Polyclonal antibody. Positive IHC detected in human liver cancer tissue, human heart tissue. Positive WB detected in mouse lymph tissue, rat lymph tissue. Observed molecular weight by Western-blot: 24 kDa

# Validations

mouse lymph tissue were subjected to SDS PAGE followed by western blot with Catalog No:112143(LAPTM4B antibody) at dilution of

Immunohistochemistry of paraffin-embedded human liver cancer tissue slide using Catalog No:112143(LAPTM4B Antibody) at dilution of 1:50 (under 10x lens)