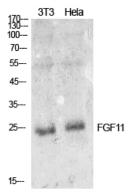

## **Validations**

Fig1:; Western Blot analysis of NIH-3T3, Hela cells using FGF-11 Polyclonal Antibody.. Secondary antibody□catalog#: HA1001) was diluted at 1:20000