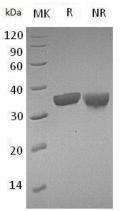

#### Purity

>95% as determined by SDS-PAGE.

#### **SDS-PAGE**

Mouse Gzmb/Ctla-1/Ctla1 (His tag) recombinant protein