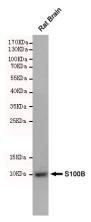

WB: 1/500

**Validations** 

Western blot analysis of extracts from Rat Brain cell lysates using S100B mouse mAb (1:500 diluted). Predicted band size:10kDa. Observed band size:10kDa.