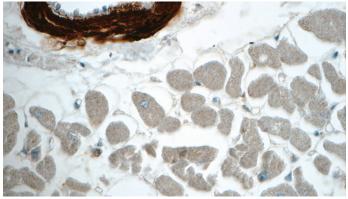

# transgelin/SM22 antibody

Catalog Number: 116333

Immunohistochemistry of paraffin-embedded human heart tissue slide using Catalog

No:116333(TAGLN Antibody) at dilution of 1:50 (under 40x lens)