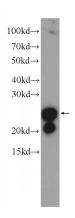

# **Antibody description**

transgelin/SM22 Rabbit Polyclonal antibody. Positive WB detected in mouse colon tissue, human colon tissue. Positive IHC detected in human heart tissue, human colon cancer tissue. Observed molecular weight by Western-blot: 19-22kd

#### **Validations**

mouse colon tissue were subjected to SDS PAGE followed by western blot with Catalog No:116333(TAGLN Antibody) at dilution of 1:1000

Immunohistochemistry of paraffin-embedded human heart tissue slide using Catalog No:116333(TAGLN Antibody) at dilution of 1:50 (under 10x lens)