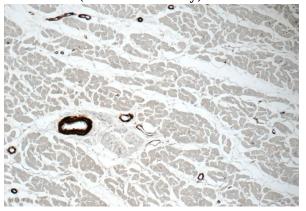

#### **Validations**

mouse colon tissue were subjected to SDS PAGE followed by western blot with Catalog No:116333(TAGLN Antibody) at dilution of 1:1000

Immunohistochemistry of paraffin-embedded human heart tissue slide using Catalog No:116333(TAGLN Antibody) at dilution of 1:50 (under 10x lens)