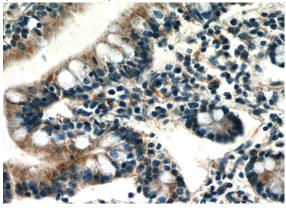

Immunohistochemistry of paraffin-embedded human small intestine slide using Catalog No:109633(CX3CL1 Antibody) at dilution of 1:50

(under 10x lens)

Immunohistochemistry of paraffin-embedded human small intestine slide using Catalog No:109633(CX3CL1 Antibody) at dilution of 1:50

## CX3CL1 antibody

Catalog Number: 109633

(under 40x lens)