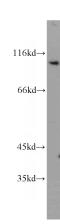

## CX3CL1 antibody

Catalog Number: 109633

Product name

CX3CL1 antibody

**Specificity** 

Human; other species not tested.

Antibody description

CX3CL1 Rabbit Polyclonal antibody. Positive WB detected in PC-3 cells, human brain tissue. Positive IHC detected in human small intestine tissue. Observed molecular weight by Westernblot: 90-100 kDa

**Dilutions** 

Recommended Dilution:

WB: 1:500-1:5000

IHC: 1:20-1:200

**Validations** 

PC-3 cells were subjected to SDS PAGE followed by western blot with Catalog No:109633(CX3CL1

antibody) at dilution of 1:1000