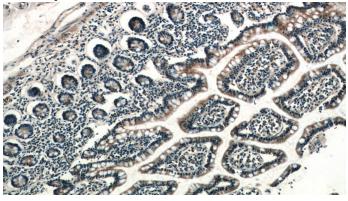

Immunohistochemistry of paraffin-embedded human small intestine slide using Catalog No:109633(CX3CL1 Antibody) at dilution of 1:50

(under 10x lens)

Immunohistochemistry of paraffin-embedded human small intestine slide using Catalog No:109633(CX3CL1 Antibody) at dilution of 1:50