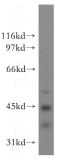

## Antibody description

ELP4 Rabbit Polyclonal antibody. Positive IHC detected in human endometrial cancer. Positive WB detected in human cerebellum tissue, human brain tissue. Observed molecular weight by Western-blot: 46kd

## Validations

human cerebellum tissue were subjected to SDS PAGE followed by western blot with Catalog No:110233(ELP4 antibody) at dilution of 1:300

Immunohistochemical of paraffin-embedded human endometrial cancer using Catalog No:110233(ELP4 antibody) at dilution of 1:50 (under 10x lens)