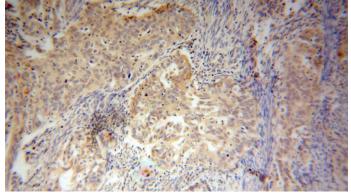

## Validations

human cerebellum tissue were subjected to SDS PAGE followed by western blot with Catalog No:110233(ELP4 antibody) at dilution of 1:300

Immunohistochemical of paraffin-embedded human endometrial cancer using Catalog No:110233(ELP4 antibody) at dilution of 1:50 (under 10x lens)