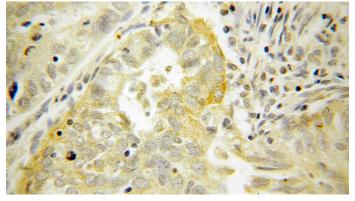

# **ELP4 antibody**

Catalog Number: 110233

Immunohistochemical of paraffin-embedded human endometrial cancer using Catalog

No:110233(ELP4 antibody) at dilution of 1:50 (under 40x lens)