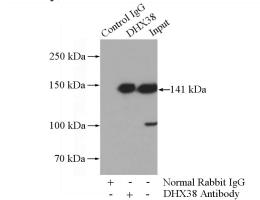

## **Antibody description**

DHX38 Rabbit Polyclonal antibody. Positive WB detected in HeLa cells, HEK-293 cells, HepG2 cells. Positive IP detected in HeLa cells. Observed molecular weight by Western-blot: 141 kDa

#### **Validations**

HeLa cells were subjected to SDS PAGE followed by western blot with Catalog No:109933(DHX38 antibody) at dilution of 1:1000

IP Result of anti-DHX38 (IP:Catalog No:109933, 4ug; Detection:Catalog No:109933 1:700) with HeLa cells lysate 1400ug.