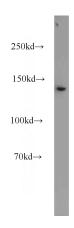

## **Antibody description**

DHX38 Rabbit Polyclonal antibody. Positive WB detected in HeLa cells, HEK-293 cells, HepG2 cells. Positive IP detected in HeLa cells. Observed molecular weight by Western-blot: 141 kDa

#### **Validations**

HeLa cells were subjected to SDS PAGE followed by western blot with Catalog No:109933(DHX38 antibody) at dilution of 1:1000

IP Result of anti-DHX38 (IP:Catalog No:109933, 4ug; Detection:Catalog No:109933 1:700) with HeLa cells lysate 1400ug.