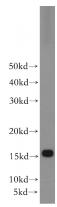

## **RPS20** antibody

Catalog Number: 114833

Product name

RPS20 antibody

**Specificity** 

Human, Mouse, Rat; other species not tested.

**Antibody description** 

RPS20 Rabbit Polyclonal antibody. Positive WB detected in MCF7 cells, HEK-293 cells, HepG2 cells, Jurkat cells. Observed molecular weight by Western-blot: 16 kDa

## **Validations**

MCF7 cells were subjected to SDS PAGE followed by western blot with Catalog No:114833(RPS20 antibody) at dilution of 1:500