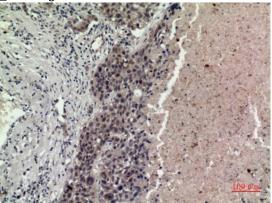

## **Validations**

Fig1:; Western Blot analysis of K562 cells using FGF-16 Polyclonal Antibody.. Secondary antibody [catalog#: HA1001) was diluted at 1:20000

Fig2:; Immunohistochemical analysis of paraffinembedded human-lung, antibody was diluted at 1:100