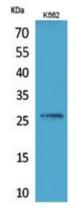

## **Validations**

Fig1:; Western Blot analysis of K562 cells using FGF-16 Polyclonal Antibody.. Secondary antibody [catalog#: HA1001) was diluted at 1:20000

Fig2:; Immunohistochemical analysis of paraffinembedded human-lung, antibody was diluted at 1:100