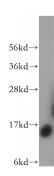

**Dilutions** 

Recommended Dilution:

WB: 1:500-1:5000

IHC: 1:20-1:200

**Validations** 

human liver tissue were subjected to SDS PAGE followed by western blot with Catalog No:115033(SDHC antibody) at dilution of 1:400