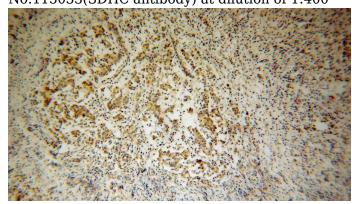

Immunohistochemical of paraffin-embedded human breast cancer using Catalog No:115033(SDHC antibody) at dilution of 1:100 (under 10x lens)

Immunohistochemical of paraffin-embedded human breast cancer using Catalog No:115033(SDHC antibody) at dilution of 1:100