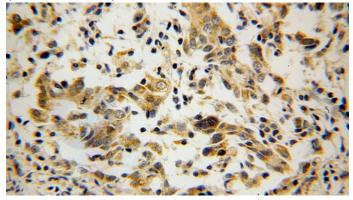

Immunohistochemical of paraffin-embedded human breast cancer using Catalog No:115033(SDHC antibody) at dilution of 1:100 (under 10x lens)

Immunohistochemical of paraffin-embedded human breast cancer using Catalog No:115033(SDHC antibody) at dilution of 1:100

## ${\bf SDHC\ antibody}$

Catalog Number: 115033

(under 40x lens)