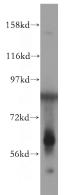

#### **Antibody description**

ENPP1 Rabbit Polyclonal antibody. Positive WB detected in Raji cells. Observed molecular weight by Western-blot: 60kd

# Validations

Raji cells were subjected to SDS PAGE followed by western blot with Catalog No:110323(ENPP1 antibody) at dilution of 1:1000