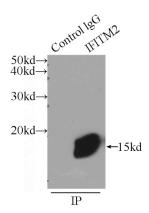

# **IFITM2 antibody**

Catalog Number: 111623

IP Result of anti-IFITM2 (IP:Catalog No:111623, 3ug; Detection:Catalog No:111623 1:300) with HepG2 cells lysate 1720ug.

Immunofluorescent analysis of HepG2 cells using Catalog No:111623(IFITM2 Antibody) at dilution of 1:50 and Rhodamine-Goat anti-Rabbit IgG