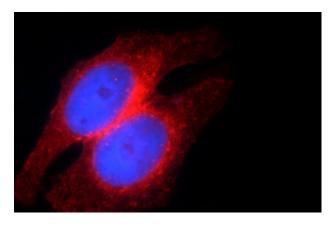

# **IFITM2 antibody**

Catalog Number: 111623

IP Result of anti-IFITM2 (IP:Catalog No:111623, 3ug; Detection:Catalog No:111623 1:300) with HepG2 cells lysate 1720ug.

Immunofluorescent analysis of HepG2 cells using Catalog No:111623(IFITM2 Antibody) at dilution of 1:50 and Rhodamine-Goat anti-Rabbit IgG