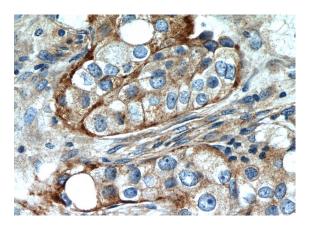

#### Dilutions

Recommended Dilution:

WB: 1:1000-1:10000 IP: 1:200-1:1000 IHC: 1:20-1:200 IF: 1:20-1:200

Validations

Immunohistochemistry of paraffin-embedded human breast cancer slide using Catalog No:111623(IFITM2 Antibody) at dilution of 1:50