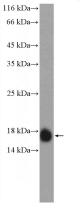

MCF-7 cells were subjected to SDS PAGE followed by western blot with Catalog No:111623(IFITM2 Antibody) at dilution of 1:2000