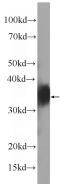

## **Antibody description**

FOLR1 Mouse Monoclonal antibody. Positive WB detected in HeLa cells, MCF-7 cells. Observed molecular weight by Western-blot: 36-38 kDa

# Validations

HeLa cells were subjected to SDS PAGE followed by western blot with Catalog No:107223(FOLR1 Antibody) at dilution of 1:1000