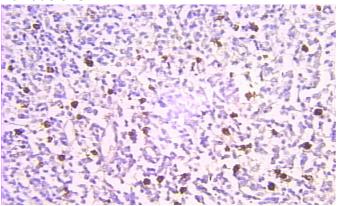

## Prothymosin alpha antibody

Catalog Number: 114223

**Product name** 

Prothymosin alpha antibody

**Specificity** 

Human; other species not tested.

Antibody description

Prothymosin alpha Rabbit Polyclonal antibody. Positive IHC detected in human lymphoma tissue.

**Dilutions** 

Recommended Dilution:

IHC: 1:20-1:200

**Validations** 

Immunohistochemical of paraffin-embedded human lymphoma using Catalog No:114223(PTMA antibody) at dilution of 1:100 (under 25x lens)