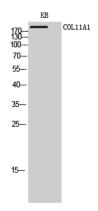

## **Validations**

Fig1:; Western Blot analysis of KB cells using COL11A1 Polyclonal Antibody diluted at 1: 1000