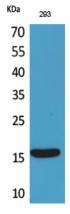

## **Validations**

Fig1:; Western Blot analysis of 293 cells using PSP Polyclonal Antibody.. Secondary antibody []catalog#: HA1001) was diluted at 1:20000