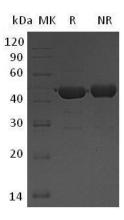

#### **Purity**

>95% as determined by SDS-PAGE.

# **Storage**

Store at <-20°C, minimize freeze-thaw cycles. **SDS-PAGE** 

Human UBE2G2 (GST tag) recombinant protein