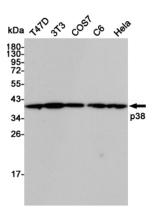

**Dilutions** 

IF: 1/50-200

WB: 1/500 - 1/2000

IHC: 1/100 - 1/300

ELISA: 1/10000 **Validations** 

Western blot detection of p38 in T47D,3T3,COS7,C6 and Hela cell lysates using p38 Rabbit pAb (1:5000 diluted).Predicted band size:41KDa.Observed band size:41KDa.