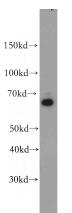

#### **Antibody description**

SLC22A15 Rabbit Polyclonal antibody. Positive WB detected in HEK-293 cells, A431 cells, human brain tissue, human heart tissue, human skeletal muscle tissue, human placenta tissue, L02 cells. Observed molecular weight by Western-blot: 61-66kd

### Validations

HEK-293 cells were subjected to SDS PAGE followed by western blot with Catalog No:115313(SLC22A15 antibody) at dilution of 1:500